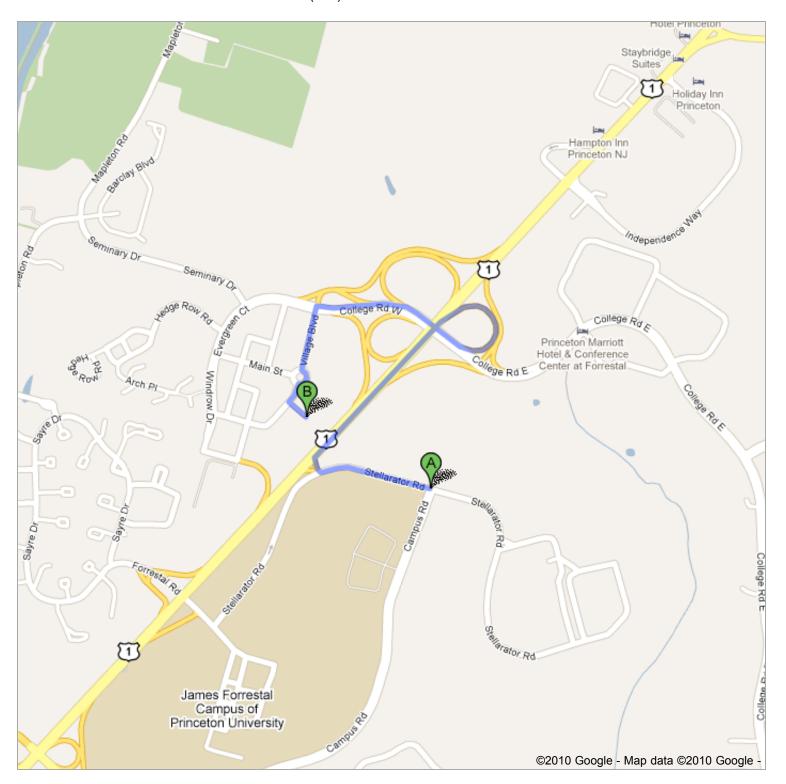

## Directions to 1 Rockingham Row, Princeton, NJ 08540 1.5 mi – about 4 mins

Driving directions from PPPL to Salt Creek Grill

Phone: (609) 419-4250

Directions on back ->

| γ                                                                                                          |                                  |
|------------------------------------------------------------------------------------------------------------|----------------------------------|
| 1. Head west on Stellarator Rd                                                                             | go 0.2 mi<br>total 0.2 mi        |
| 2. Turn <b>right</b> onto the ramp to <b>US-1 N</b>                                                        | go 187 ft<br>total 0.3 mi        |
| 3. Turn right at US-1 N                                                                                    | go 0.4 mi<br>total 0.7 mi        |
| <ol> <li>Exit onto College Rd W toward Forrestal Rd Center W/Forrestal Village<br/>About 2 mins</li> </ol> | go 0.6 mi<br>total 1.3 mi        |
| 5. Turn left to stay on College Rd W                                                                       | go 49 ft<br>total 1.3 mi         |
| 6. Continue onto Village Blvd                                                                              | go 0.1 mi<br>total 1.4 mi        |
| 7. Turn left to stay on Village Blvd                                                                       | <b>go 249 ft</b> total 1.4 mi    |
| 8. Take the 1st left to stay on Village Blvd                                                               | <b>go 233 ft</b> total 1.5 mi    |
| 9. Take the 1st left onto Rockingham Row Destination will be on the left                                   | <b>go 256 ft</b><br>total 1.5 mi |
| B 1 Rockingham Row, Princeton, NJ 08540                                                                    |                                  |