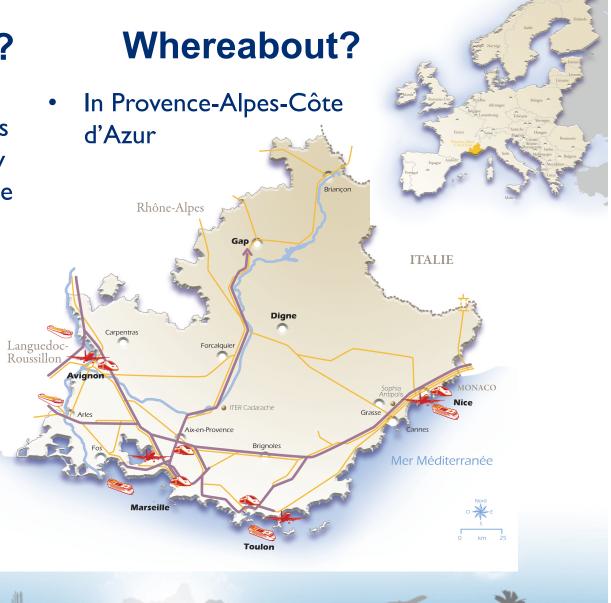

# The Welcome Office for International Companies

The Welcome Office for International Companies – ITER & renewable energy is **your entry point** to the Provence-Alpes-Côte d'Azur region.

With services that are: